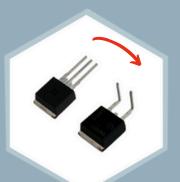

## **FEATURES**

- <u>For components packaged into plastic sticks and which pins need:</u>
  - cutting
  - and / or bending and / or forming
- Ability to perform up to three of these processes in the same feeder