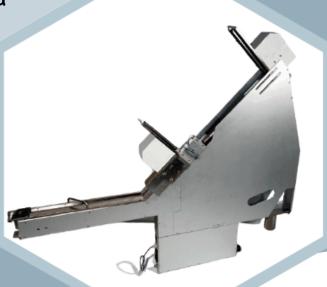

# SPECIAL TUBE FEEDER

STF: for components packaged in sticks and needing cutting, bending or forming

Width: 90 mm

Length: 1320 (810 outside

table)

Weight: 27 kg

Power supply: 110/220 Vac -

50/60 Hz

Air supply: 5 / 7 bar