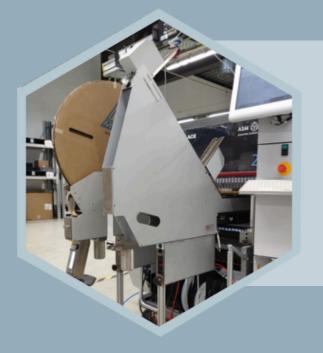

# SPECIAL TUBE FEEDER

STF: for components packaged in sticks and needing cutting, bending or forming

Width: 90 mm

Length: 1320 (810 outside

table)

Weight: 27 kg

Power supply: 110/220 Vac -

50/60 Hz

Air supply: 5 / 7 bar