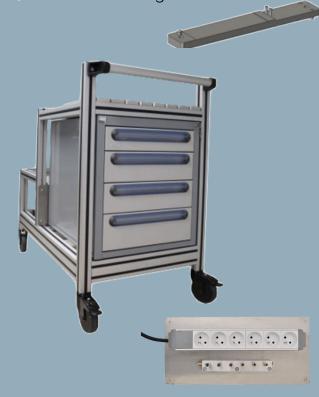

## **ACCESSORIES**

#### **Trolley:**

- To handle feeders
- Electrical/Pneumatic connections plate
- Storage box with four drawers
- Additional storage interface

+33 5 61 85 55 77

<a href="mailto:semo@semo.fr">semo@semo.fr</a>