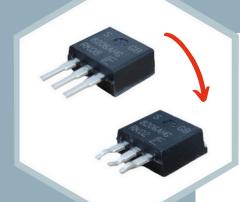

## **FEATURES**

- <u>For components packaged into plastic sticks and which pins need:</u>
  - cutting
  - and / or bending and / or forming
- Ability to perform up to three of these processes in the same feeder