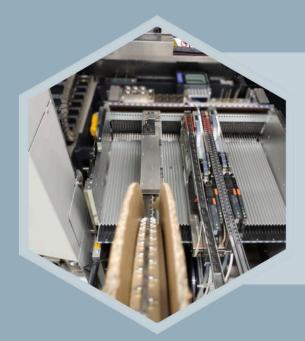

# **CHARACTERISTICS**

- **Cycle time** < 1,5s
- Reel's diameter : 650 mm & reel changeover < 3min
- Cutting tool changing: < 5min</p>
- **Remaining metal strip** is removed at the back of the feeder and grinded into a disposal box
- **Emptying paper** drawer wihout interruption cycle. Drawer capacity : 1 full reel of paper
- The feeder can be mounted on a changeover table every 80mm
- **Optional air vaccum system** to keep the picking area clean from metal dust
- **Optional communication** for optimal synchronization with pick-and-place machine
- A mobile crutch supports the feeders weight once mounted on a placement machine
- Reconfigurable if you need to convert your feeder to another component