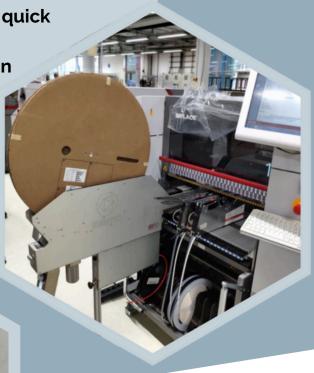

# **CHARACTERISTICS**

- **Cycle time** < 1,5s
- Reel's diameter : 650 mm & reel changeover < 3min
- Cutting tool changing: < 5min</p>
- **Remaining metal strip** is removed at the back of the feeder and grinded into a disposal box
- **Emptying paper** drawer wihout interruption cycle. Drawer capacity : 1 full reel of paper
- The feeder can be mounted on a changeover table every 80mm
- **Optional air vaccum system** to keep the picking area clean from metal dust
- **Optional communication** for optimal synchronization with pick-and-place machine
- A mobile crutch supports the feeders weight once mounted on a placement machine
- Reconfigurable if you need to convert your feeder to another component