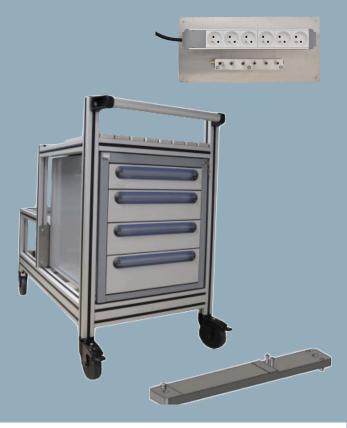

## ACCESSORIES

#### <u>Trolley :</u>

- To handle feeders
- Electrical/Pneumatic connections plate
- Storage box with four drawers
- > Additional storage interface

+33 5 61 85 55 77 <u>semo@semo.fr</u> 10 rue Louis Breguet, 31700 Cornebarrieu, FRANCE