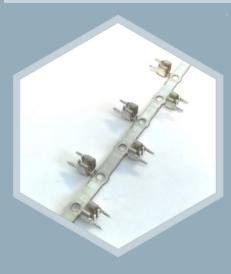

ZRF : for metal stamped components (tabs / quick disconnect terminals, test point terminals, receptacles, wire connectors, etc) packaged in continuous reels

#### 80 % standard and 20 % specific to component.