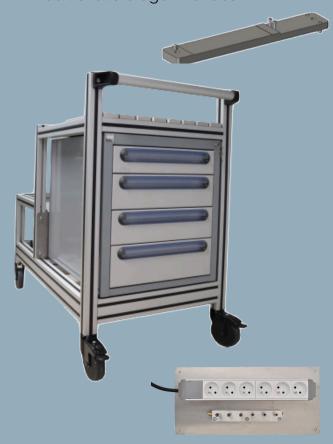

### **ACCESSORIES**

#### **Trolley:**

- To handle feeders
- ▶ Electrical/Pneumatic connections plate
- Storage box with four drawers
- Additional storage interface

+33 5 61 85 55 77

<a href="mailto:semo@semo.fr">semo@semo.fr</a>