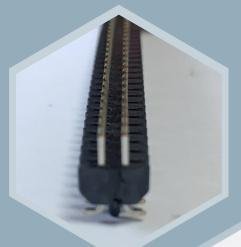

# **CUT AND ROLL FEEDER**

CRF: for pin headers packaged in continous real

- Feed and cut pin header components to length
- Blowing and vaccuming close system for cleanliness
- Clean cutting knife design
- Narrow solution : only 80mm wide + 13mm for vaccuming
- Touch screen HMI for easy maintenance and operation