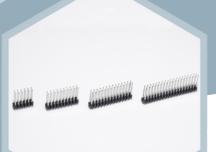

# **CUT AND ROLL FEEDER**

CRF: for pin headers packaged in continous real

- Feed and cut pin header components to length
- Blowing and vaccuming close system for cleanliness
- Clean cutting knife design
- Narrow solution : only 80mm wide + 13mm for vaccuming
- Touch screen HMI for easy maintenance and operation