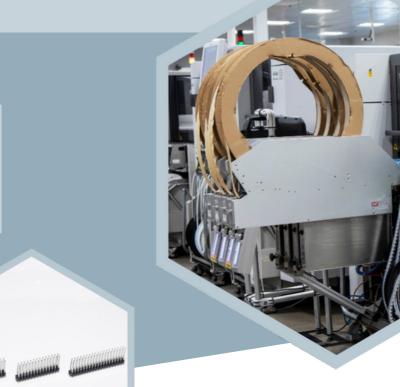

## CUT AND ROLL FEEDER CRF80

CRF : for pin headers packaged in continous real

#### **GENERAL CONCEPT**

Width: 80mm or 93 with aspiration

- Length : 1323 mm (825 outside table)
- Weight: 28kg

Power supply : 110/220 Vac

50/60 Hz single phase with ground

Air supply : 5 / 7 bar pressure minimum of dry clean air

- Feed and cut pin header components to length
- Blowing and vaccuming close system for cleanliness
- Clean cutting knife design
- Narrow solution : only 80mm wide + 13mm for
  - vaccuming
  - Touch screen HMI for easy maintenance and operation

# Integration with pick-and-place machines

- Possible integration with many pick-and-place machines
- SEMO feeders can communicate with pick-and-place machines or can function manually for tests and maintenance.