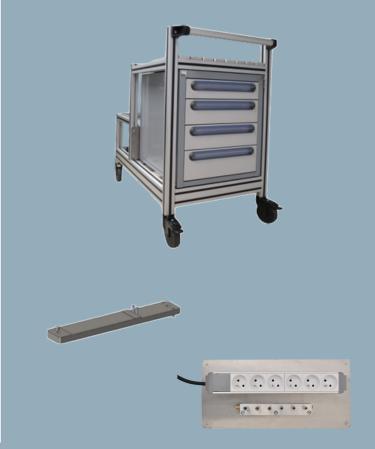

### ACCESSORIES

#### Trolley

- To handle feeders
- Electrical/Pneumatic connections plate
- Storage box with four drawers
- Additional storage interface